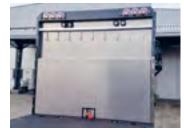

#### The rear section can be set to a vertical position during transport.

Deck dimensions: approx. 9'028 x 2'550 mm (horizontal position of the loading hatch) Deck dimensions: approx. 6'760 x 2'550 mm (vertical position of the loading hatch)

The technical load capacity is 28'000 kg.

The registered payload always depends on the specific chassis.

Robust steel platform featuring a hydraulically adjustable rear section (made of smooth sheet metal, material S 700)

- To improve the ascent angle, the rear section of the platform can be moved hydraulically (up / down and into a vertical position).
- The rear section measures approximately 2'268 mm in length.
- The deck platform is constructed from high-strength, smooth sheet metal.