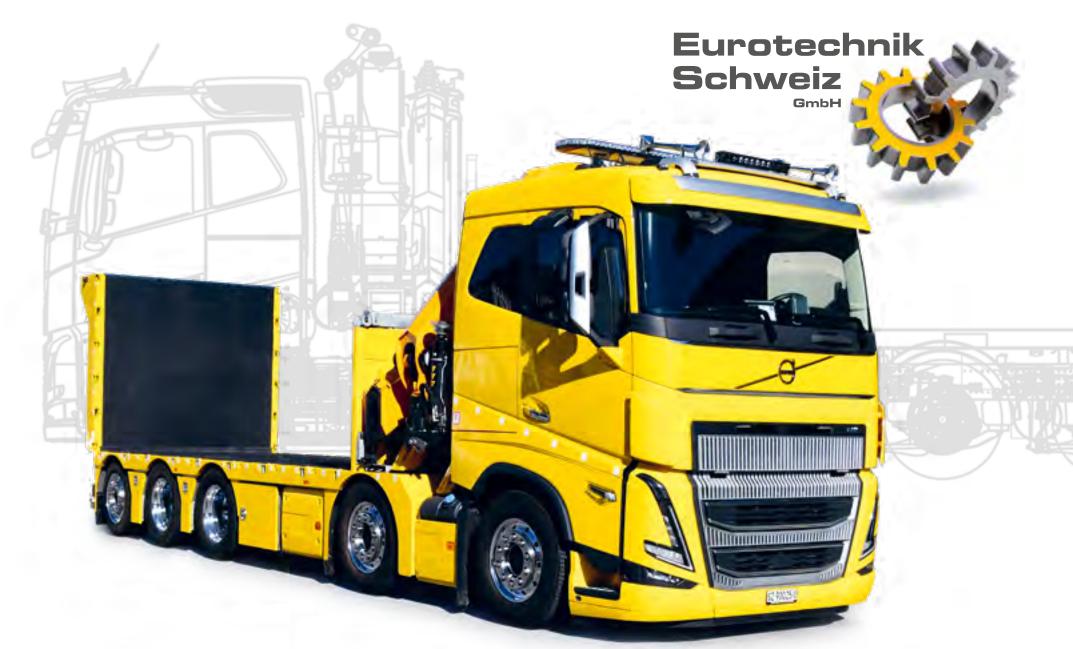

MACHINE TRANSPORT SOLUTION, TAILORED TO MEET YOUR NEEDS.

## Machine carrier (5 axles) with hydraulically adjustable rear part

#### The rear section can be set to a vertical position during transport.

Deck dimensions: approx. 9'028 x 2'550 mm (horizontal position of the loading hatch) Deck dimensions: approx. 6'760 x 2'550 mm (vertical position of the loading hatch)

The technical load capacity is 28'000 kg.

The registered payload always depends on the specific chassis.

Robust steel platform featuring a hydraulically adjustable rear section (made of smooth sheet metal, material S 700)

- To improve the ascent angle, the rear section of the platform can be moved hydraulically (up / down and into a vertical position).
- The rear section measures approximately 2'268 mm in length.
- The deck platform is constructed from high-strength, smooth sheet metal.