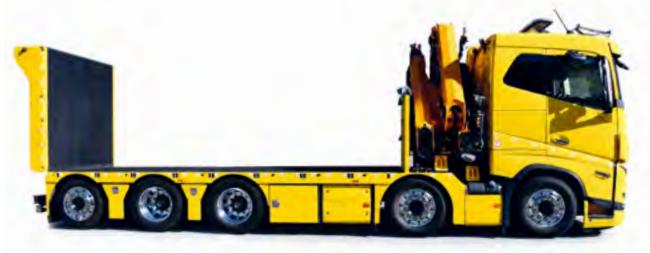

## Machine carrier (5 axles) with hydraulically adjustable rear part

#### The rear section can be set to a vertical position during transport.

Deck dimensions: approx. 9'028 x 2'550 mm (horizontal position of the loading hatch) Deck dimensions: approx. 6'760 x 2'550 mm (vertical position of the loading hatch)

The technical load capacity is 28'000 kg.

The registered payload always depends on the specific chassis.

Robust steel platform featuring a hydraulically adjustable rear section (made of smooth sheet metal, material S 700)

- To improve the ascent angle, the rear section of the platform can be moved hydraulically (up / down and into a vertical position).
- The rear section measures approximately 2'268 mm in length.
- The deck platform is constructed from high-strength, smooth sheet metal.