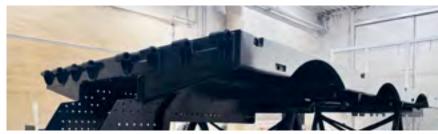

## Machine carrier (5 axles) with hydraulically adjustable rear part

#### The rear section can be set to a vertical position during transport.

Deck dimensions: approx. 9'028 x 2'550 mm (horizontal position of the loading hatch) Deck dimensions: approx. 6'760 x 2'550 mm (vertical position of the loading hatch)

The technical load capacity is 28'000 kg.

The registered payload always depends on the specific chassis.

Robust steel platform featuring a hydraulically adjustable rear section (made of smooth sheet metal, material S 700)

- To improve the ascent angle, the rear section of the platform can be moved hydraulically (up / down and into a vertical position).
- The rear section measures approximately 2'268 mm in length.
- The deck platform is constructed from high-strength, smooth sheet metal.