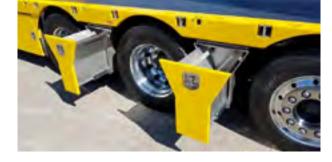

### **Hydraulic access ramps**

- 3 hydraulically extendable access ramps, constructed from high-strength, smooth sheet metal (approximately 1650 mm in length, galvanized).
- The access ramps are individually operable.