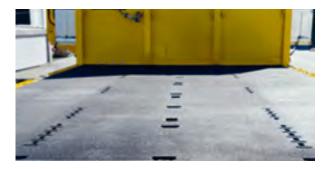

#### The rear section can be set to a vertical position during transport.

Deck dimensions: approx. 9'028 x 2'550 mm (horizontal position of the loading hatch) Deck dimensions: approx. 6'760 x 2'550 mm (vertical position of the loading hatch)

- To improve the ascent angle, the rear section of the platform can be moved hydraulically (up / down and into a vertical position).
- The rear section measures approximately 2'268 mm in length.
- The deck platform is constructed from high-strength, smooth sheet metal.

### **Hydraulic access ramps**

- 3 hydraulically extendable access ramps, constructed from high-strength, smooth sheet metal (approximately 1650 mm in length, galvanized).
- The access ramps are individually operable.