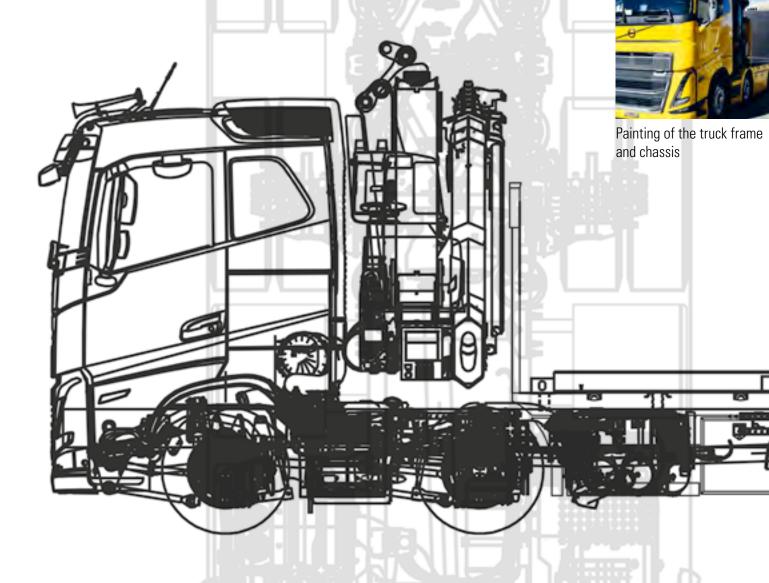

## Machine carrier (5 axles) with hydraulically adjustable rear part

#### The rear section can be set to a vertical position during transport.

Deck dimensions: approx. 9'028 x 2'550 mm (horizontal position of the loading hatch) Deck dimensions: approx. 6'760 x 2'550 mm (vertical position of the loading hatch)

The technical load capacity is 28'000 kg.

The registered payload always depends on the specific chassis.

Robust steel platform featuring a hydraulically adjustable rear section (made of smooth sheet metal, material S 700)

- To improve the ascent angle, the rear section of the platform can be moved hydraulically (up / down and into a vertical position).
- The rear section measures approximately 2'268 mm in length.
- The deck platform is constructed from high-strength, smooth sheet metal.