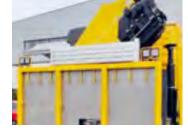

## Machine carrier (5 axles) with hydraulically adjustable rear part

#### The rear section can be set to a vertical position during transport.

Deck dimensions: approx. 9'028 x 2'550 mm (horizontal position of the loading hatch) Deck dimensions: approx. 6'760 x 2'550 mm (vertical position of the loading hatch)