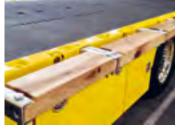

#### The rear section can be set to a vertical position during transport.

Deck dimensions: approx. 9'028 x 2'550 mm (horizontal position of the loading hatch) Deck dimensions: approx. 6'760 x 2'550 mm (vertical position of the loading hatch)

The technical load capacity is 28'000 kg.

The registered payload always depends on the specific chassis.

Robust steel platform featuring a hydraulically adjustable rear section (made of smooth sheet metal, material S 700)

- To improve the ascent angle, the rear section of the platform can be moved hydraulically (up / down and into a vertical position).
- The rear section measures approximately 2'268 mm in length.
- The deck platform is constructed from high-strength, smooth sheet metal.