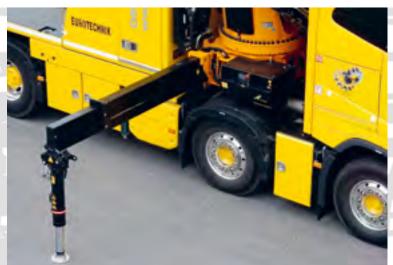

## Machine carrier (5 axles) with hydraulically adjustable rear part

#### The rear section can be set to a vertical position during transport.

Deck dimensions: approx. 9'028 x 2'550 mm (horizontal position of the loading hatch) Deck dimensions: approx. 6'760 x 2'550 mm (vertical position of the loading hatch)

- To improve the ascent angle, the rear section of the platform can be moved hydraulically (up / down and into a vertical position).
- The rear section measures approximately 2'268 mm in length.
- The deck platform is constructed from high-strength, smooth sheet metal.